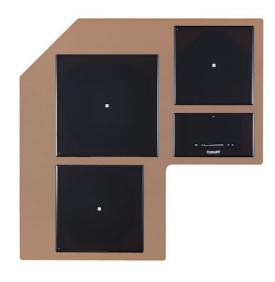

### **CASTONE COPPER**

Induction Hobs Code: 7438 008

#### **DETAILS**

| Coloring         | Copper                                        |
|------------------|-----------------------------------------------|
| Kind of Edge     | Full - h 4mm                                  |
| Material         | AISI 304 stainless steel                      |
| Material         | Ceramic glass                                 |
| Thickness        | 4 mm                                          |
| Supply           | 230 - 380 V (50/60 Hz)                        |
| Full description | Quadra Modular Composition - 3 fields - black |
| Heating element  | Three zones                                   |
| Built-in hole    | View technical data sheet                     |
|                  |                                               |