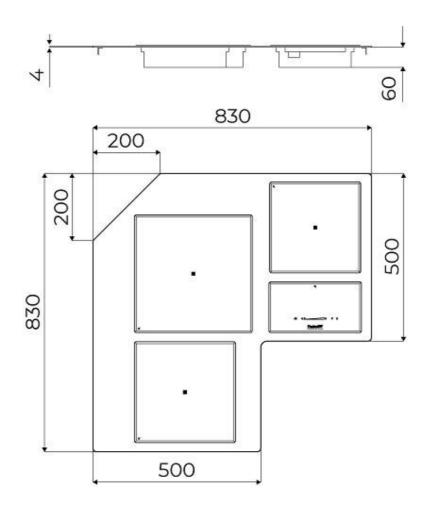

|
| Safety                     | All electric cooker hobs feature the most modern and sophisticated safety protections: Centralised power-off function; Child-proof safety lock; Residual heat warning lights. Induction models feature the following functions: Safety System that turn off the hob in the absence of the pot; Overflow detector that automatically turns off the plate in case of liquid overflow; Automatic deactivation to prevent accidents caused by forgetfulness. |

#### **TECHNICAL DATA**

## Foster ==



# Foster ==



FTS - cut out

FT - cut out







### **OPTIONAL ACCESSORIES**



Induction PRO - Grill pan 8212 000



Induction Pro - Wok pan with flat bottom PRO 8211 000