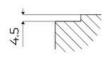

|
| Safety                     | All electric cooker hobs feature the most modern and sophisticated safety protections: Centralised power-off function; Child-proof safety lock; Residual heat warning lights. Induction models feature the following functions: Safety System that turn off the hob in the absence of the pot; Overflow detector that automatically turns off the plate in case of liquid overflow; Automatic deactivation to prevent accidents caused by forgetfulness. |

#### **TECHNICAL DATA**

## Foster ==



# Foster ==



FTS - cut out

FT - cut out







### **OPTIONAL ACCESSORIES**



Induction PRO - Grill pan 8212 000



Induction Pro - Wok pan with flat bottom PRO 8211 000