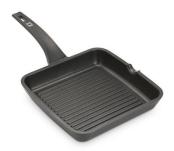

### **OPTIONAL ACCESSORIES**

Induction PRO - Grill pan 8212 000

Induction Pro - Wok pan with flat bottom PRO 8211 000