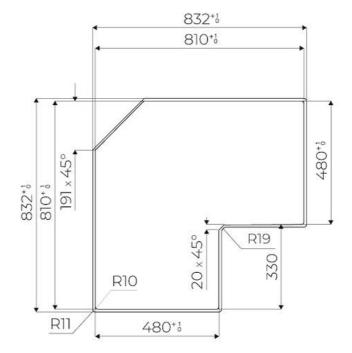

|
| Safety                     | All electric cooker hobs feature the most modern and sophisticated safety protections: Centralised power-off function; Child-proof safety lock; Residual heat warning lights. Induction models feature the following functions: Safety System that turn off the hob in the absence of the pot; Overflow detector that automatically turns off the plate in case of liquid overflow; Automatic deactivation to prevent accidents caused by forgetfulness. |

#### **TECHNICAL DATA**

## Foster ==



# Foster ==



FTS - cut out

FT - cut out







### **OPTIONAL ACCESSORIES**



Induction PRO - Grill pan 8212 000



Induction Pro - Wok pan with flat bottom PRO 8211 000