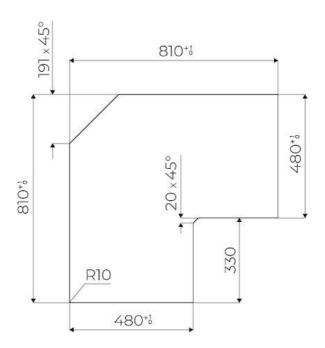

|
| Safety                     | All electric cooker hobs feature the most modern and sophisticated safety protections: Centralised power-off function; Child-proof safety lock; Residual heat warning lights. Induction models feature the following functions: Safety System that turn off the hob in the absence of the pot; Overflow detector that automatically turns off the plate in case of liquid overflow; Automatic deactivation to prevent accidents caused by forgetfulness. |

#### **TECHNICAL DATA**

## Foster ==



# Foster ==



FTS - cut out

FT - cut out







### **OPTIONAL ACCESSORIES**



Induction PRO - Grill pan 8212 000



Induction Pro - Wok pan with flat bottom PRO 8211 000