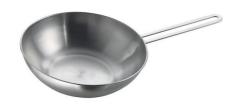

### **OPTIONAL ACCESSORIES**

Induction PRO - Grill pan 8212 000

Induction Pro - Wok pan with flat bottom PRO 8211 000